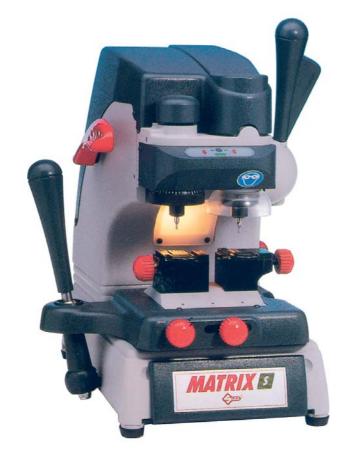

## MATRIX S

Matrix S, a winning combination of precise, fluid movements (thanks to the ball bearings guides on the three axis), ergonomic levers and an electromechanical gauging system.

Cuts accurately and easily numerous laser and dimple keys without the need for optional accessories.

Versatile, ergonomic, reliable.

Electromechanical calibration and centesimal precision in depth adjusting.

Lateral spring system for sidewinder keys.

Incorporated accessory pocket and machine illumination.

## MATRIX S

| TECHNICAL DATA     |                                             |
|--------------------|---------------------------------------------|
| Motor:             | single phase, one-speed                     |
| Cuttin tool (Rpm): | 6000 rpm (high speed steel)                 |
| Movements:         | on three axis with roller bearing guides    |
| Jaws:              | fixed with interchangeable plate set        |
| Dimensions:        | width 350 mm - depth 400 mm - height 470 mm |
| Weight:            | 20 Kg                                       |