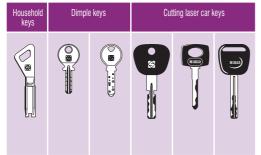

## MATRIX S

Matrix S, a winning combination of precise, fluid movements (thanks to the ball bearings guides on the three axis), ergonomic levers and an electromechanical gauging system.

Cuts accurately and easily numerous laser and dimple keys without the need for optional accessories.